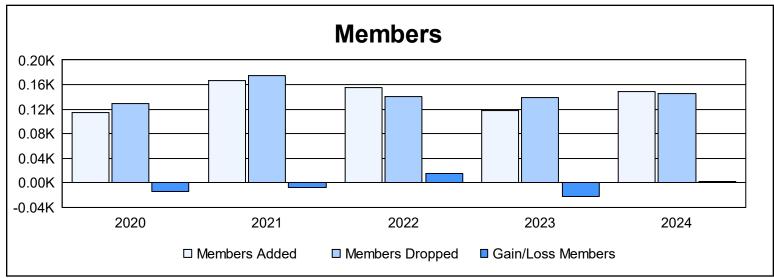

District 111WL As of June 2024 Cumulative

| Year      | New<br>Clubs | Dropped<br>Clubs | Gain/<br>Loss<br>Clubs | New<br>Members | Charter<br>Members | Reinstate<br>Members | Transfer<br>Members | Total<br>Member<br>Added | Total<br>Members<br>Dropped | Gain/<br>Loss<br>Members |
|-----------|--------------|------------------|------------------------|----------------|--------------------|----------------------|---------------------|--------------------------|-----------------------------|--------------------------|
| 2019-2020 | 0            | 0                | 0                      | 110            | 0                  | 1                    | 4                   | 115                      | 129                         | -14                      |
| 2020-2021 | 1            | 1                | 0                      | 76             | 20                 | 1                    | 70                  | 167                      | 174                         | -7                       |
| 2021-2022 | 0            | 1                | -1                     | 141            | 0                  | 3                    | 11                  | 155                      | 140                         | 15                       |
| 2022-2023 | 0            | 1                | -1                     | 111            | 0                  | 0                    | 6                   | 117                      | 139                         | -22                      |
| 2023-2024 | 0            | 0                | 0                      | 142            | 0                  | 0                    | 6                   | 148                      | 146                         | 2                        |
| Average   | 0            | 1                | 0                      | 116            | 4                  | 1                    | 19                  | 140                      | 146                         | -5                       |