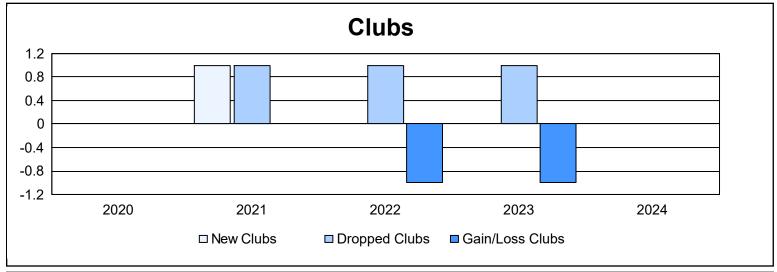

District 111WL As of June 2024 Cumulative

| Year      | New<br>Clubs | Dropped<br>Clubs | Gain/<br>Loss<br>Clubs | New<br>Members | Charter<br>Members | Reinstate<br>Members | Transfer<br>Members | Total<br>Member<br>Added | Total<br>Members<br>Dropped | Gain/<br>Loss<br>Members |
|-----------|--------------|------------------|------------------------|----------------|--------------------|----------------------|---------------------|--------------------------|-----------------------------|--------------------------|
| 2019-2020 | 0            | 0                | 0                      | 110            | 0                  | 1                    | 4                   | 115                      | 129                         | -14                      |
| 2020-2021 | 1            | 1                | 0                      | 76             | 20                 | 1                    | 70                  | 167                      | 174                         | -7                       |
| 2021-2022 | 0            | 1                | -1                     | 141            | 0                  | 3                    | 11                  | 155                      | 140                         | 15                       |
| 2022-2023 | 0            | 1                | -1                     | 111            | 0                  | 0                    | 6                   | 117                      | 139                         | -22                      |
| 2023-2024 | 0            | 0                | 0                      | 142            | 0                  | 0                    | 6                   | 148                      | 146                         | 2                        |
| Average   | 0            | 1                | 0                      | 116            | 4                  | 1                    | 19                  | 140                      | 146                         | -5                       |